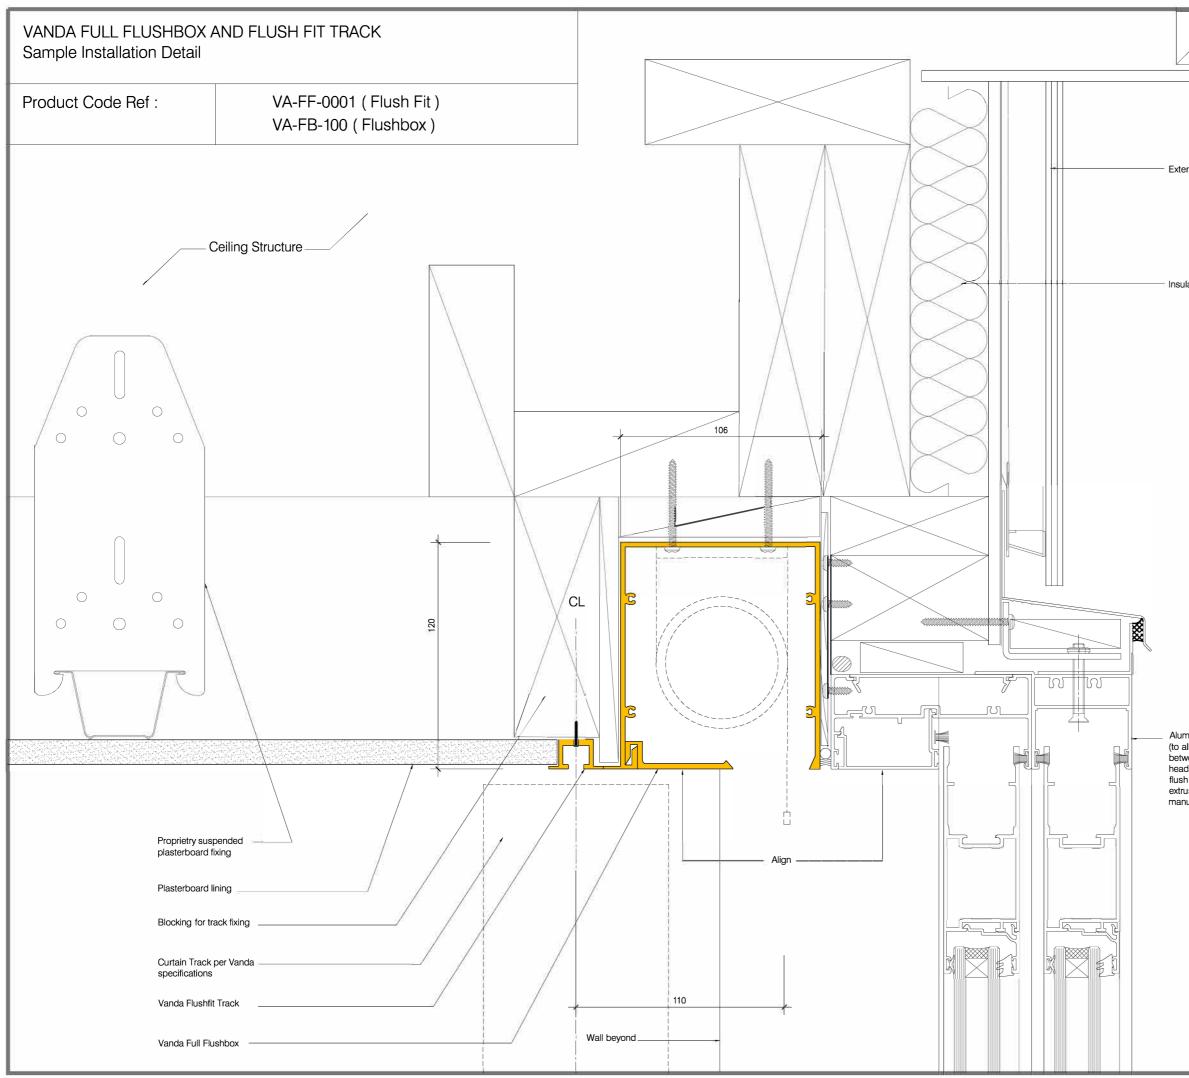

| Vanda                                                                                                                                                                                                                                                                                                                                                           |
|-----------------------------------------------------------------------------------------------------------------------------------------------------------------------------------------------------------------------------------------------------------------------------------------------------------------------------------------------------------------|
|                                                                                                                                                                                                                                                                                                                                                                 |
| VANDA HOLDINGS LTD<br>Unit G, 166 Marua Road<br>Ellerslie, Auckland<br>0800 826 326<br>admin@vanda.co.nz<br>www.vanda.co.nz                                                                                                                                                                                                                                     |
| PRODUCT :<br>Vanda Full Flushbox and Flush Fit Track<br>VA-FF-0001<br>VA-FB-100                                                                                                                                                                                                                                                                                 |
| DESCRIPTION :<br>Single Recessed aluminium box and cover<br>plate designed to be recessed into ceiling to<br>conceal blind. Blind runs close to window.<br>The Flushfit aluminium track is designed flush<br>to the ceiling with a minimal flange.                                                                                                              |
| MATERIAL:<br>Powder coated aluminium in standard Vanda<br>White or any Dulux powdercoat colour.                                                                                                                                                                                                                                                                 |
| NOTES:<br>Ensure there is space for window/door handles.<br>Flushfit Track flange butts up next to Flushbox<br>Flange. Contractors to pack out space between<br>track and box 13mm to help locate both<br>sections.                                                                                                                                             |
| DISCLAIMER:<br>Note that the architectural detail is shown for<br>reference only.<br>All architectural details shown shall not be used for<br>construction, and shall be drawn by an architect<br>according to the specific building project and<br>application. Drawing intent shows the possible<br>placement of Vanda products within<br>a building context. |
| 1:2 Scale (A3)                                                                                                                                                                                                                                                                                                                                                  |
|                                                                                                                                                                                                                                                                                                                                                                 |